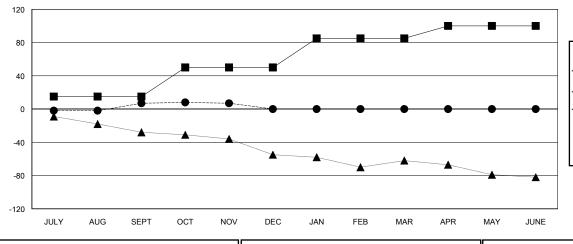

#### GOALS AND ACTUAL MEMBERS CUMULATIVE

■ ■ MEMBER GROWTH NET GOAL

MEMBER GROWTH ACTUAL
 A - LAST YEAR MEMBERSHIP ACTUAL

| DROPPED CLUBS: 0 |    |
|------------------|----|
| DROPPED MEMBERS  |    |
| DECEASED         | 8  |
| CLUB CANCELLED   | 0  |
| OTHER            | 29 |
| TOTAL            | 37 |